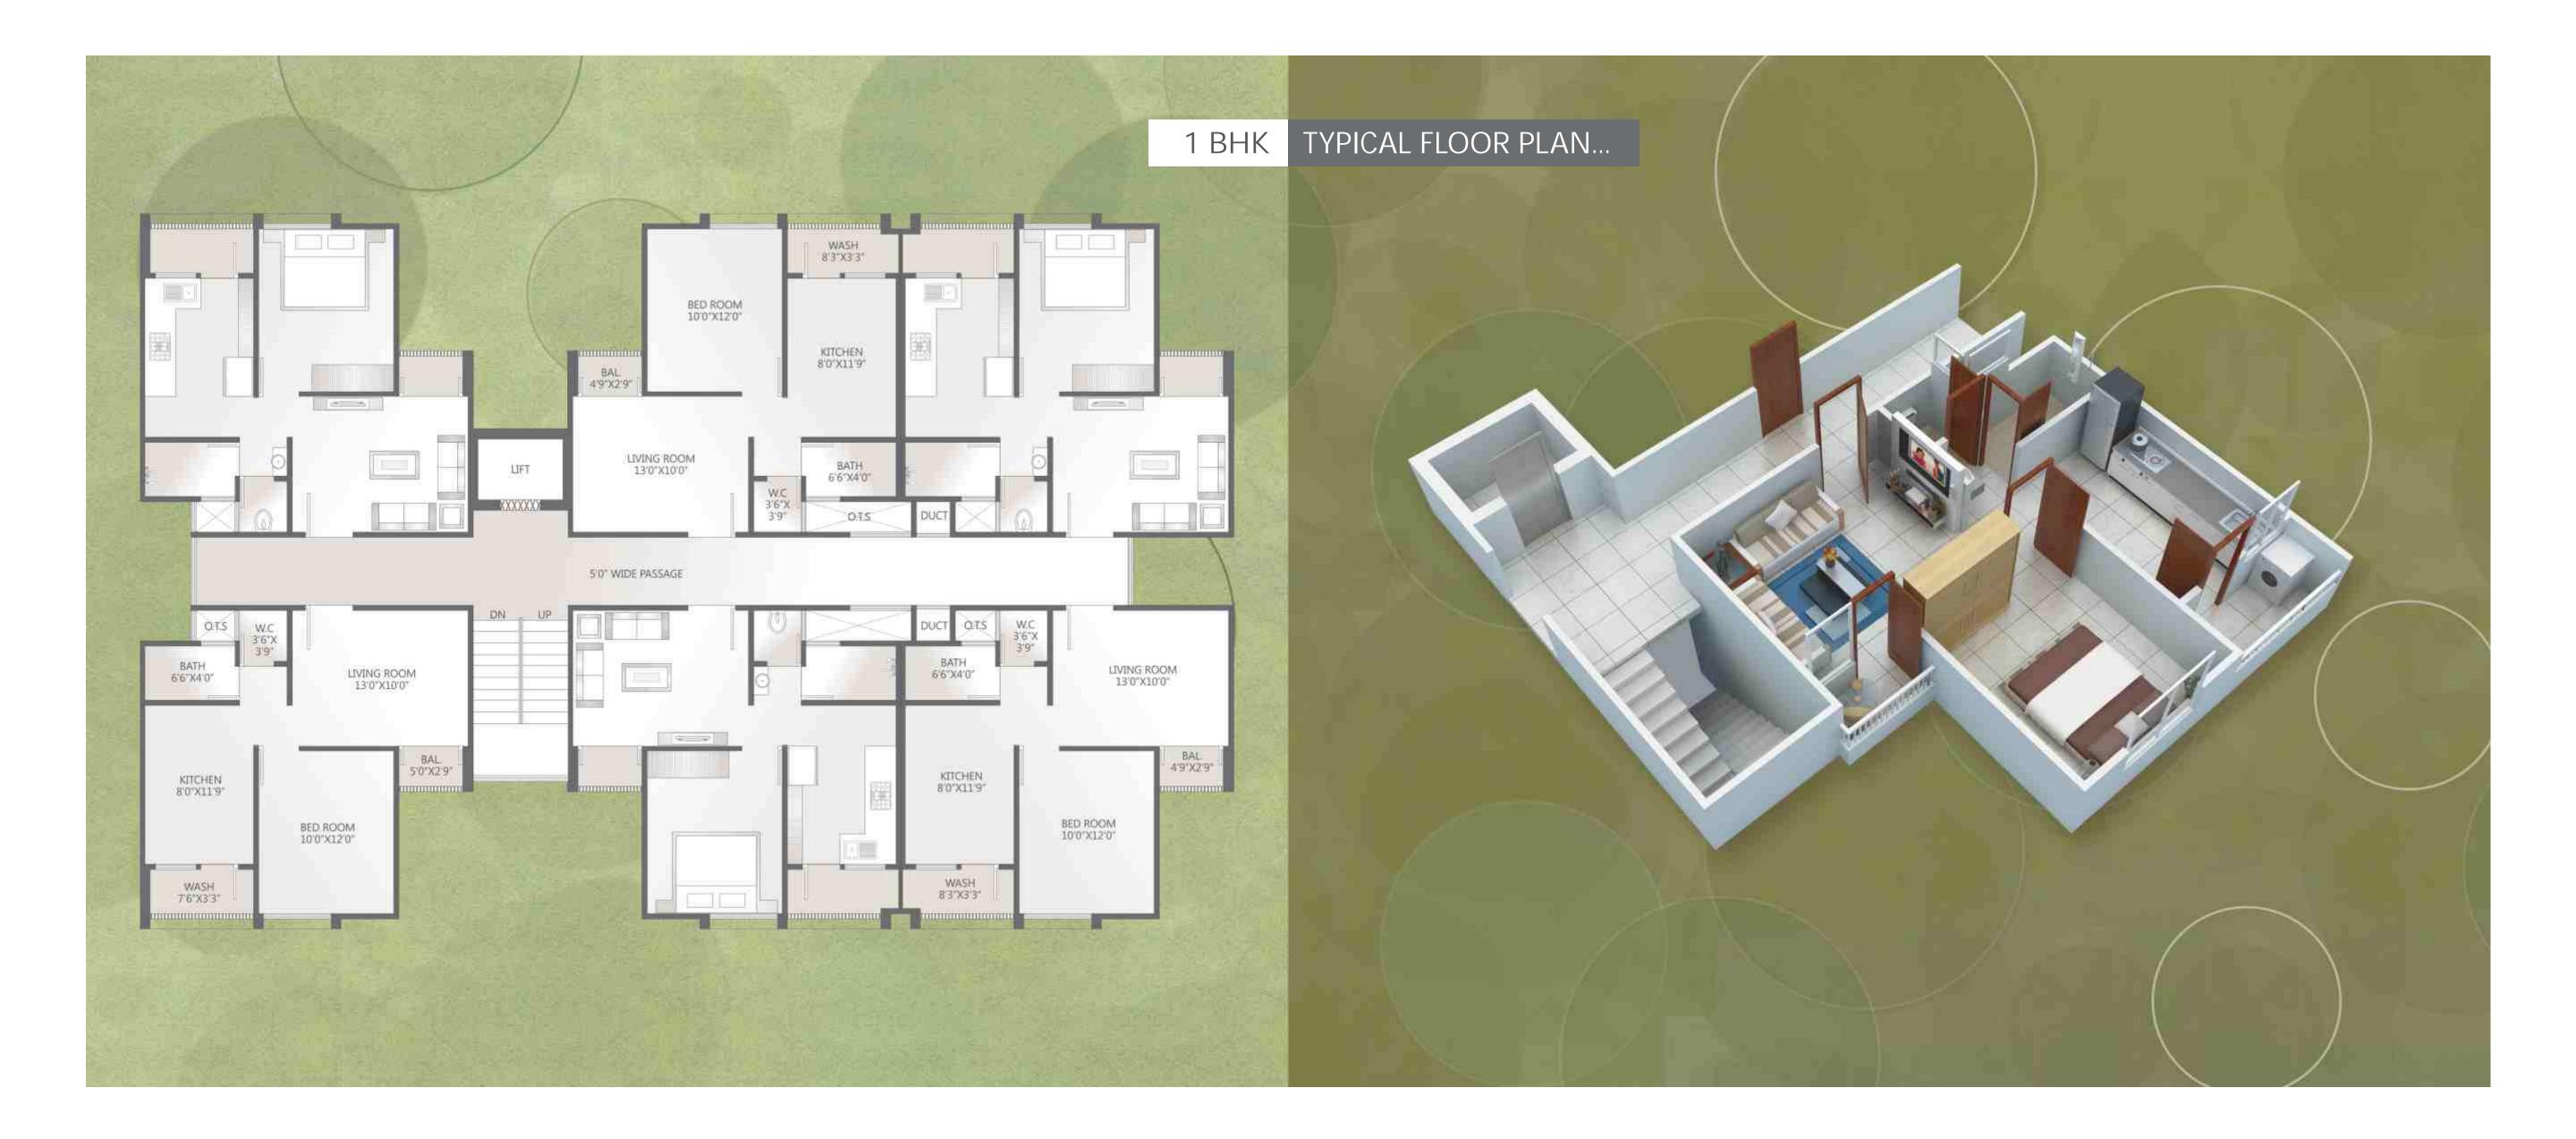

#### The Project

Spread over 6 acres, Parkwoods is a self-contained township offering a mix of 1BHK & 2 BHK Flats. Parkwoods shall truly be a colony of architecture, affluence and modern Utopian lifestyle that would always be cherished by its proud owners.

### STYLE YOU NEVER EXPERIENCED...

**Structure**: Earthquake resistant RCC frame structure & Brick masonry work as per architects design. Compound wall around entire campus.

**Flooring**: Vitrified tiles flooring in all rooms. Black Granite kitchen platform with SS Sink & Glazed tile up to lintel level.