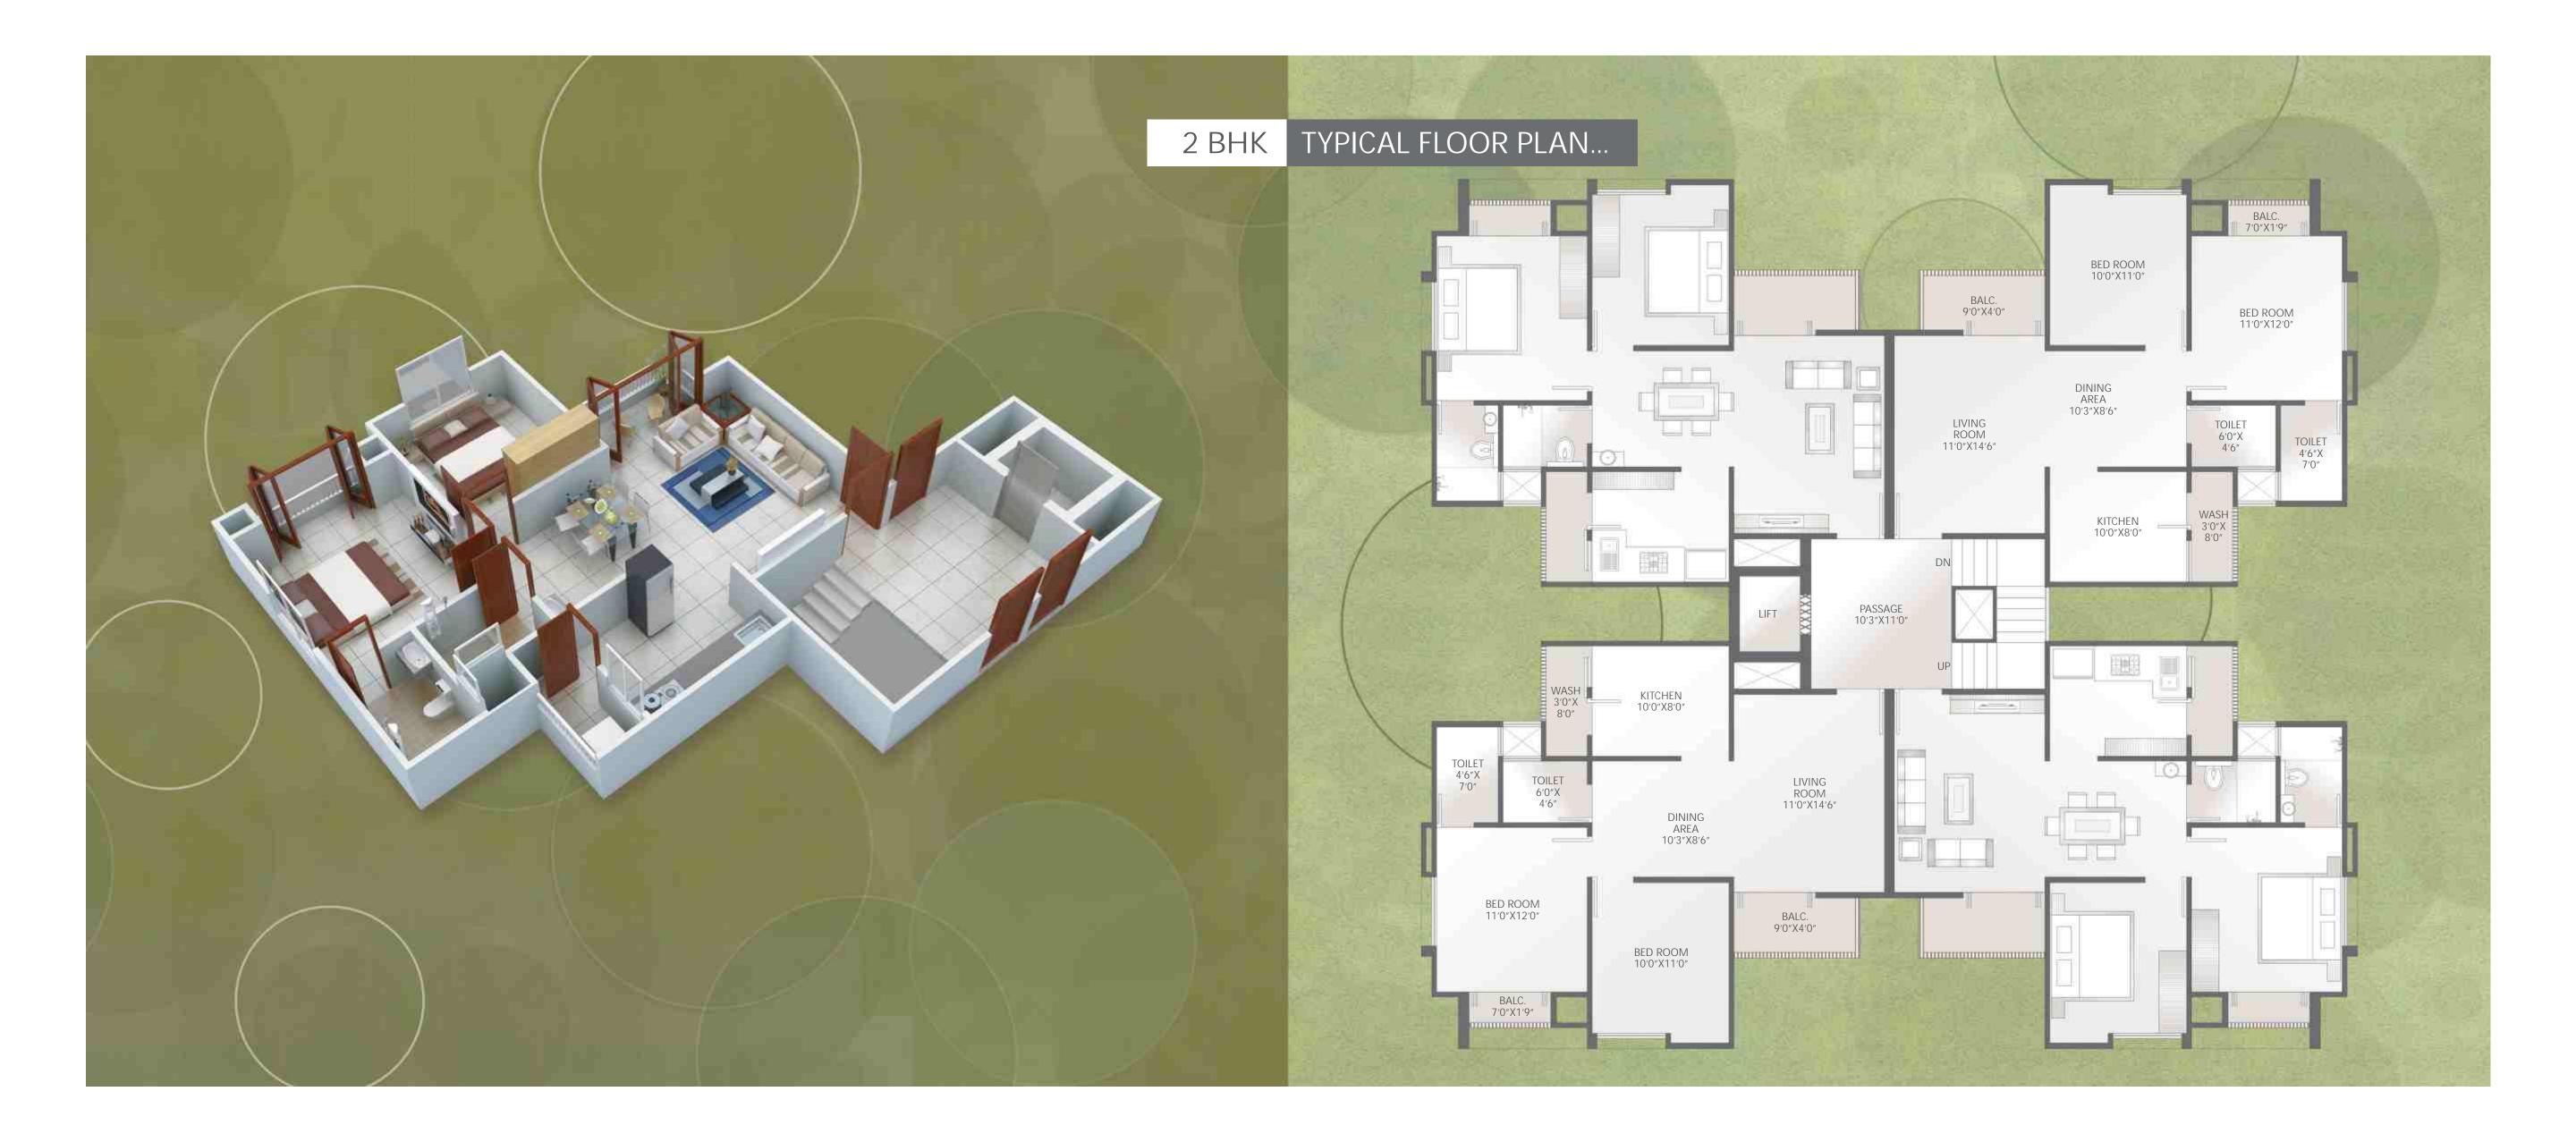

#### The Project

Spread over 6 acres, Parkwoods is a self-contained township offering a mix of 1BHK & 2 BHK Flats. Parkwoods shall truly be a colony of architecture, affluence and modern Utopian lifestyle that would always be cherished by its proud owners.