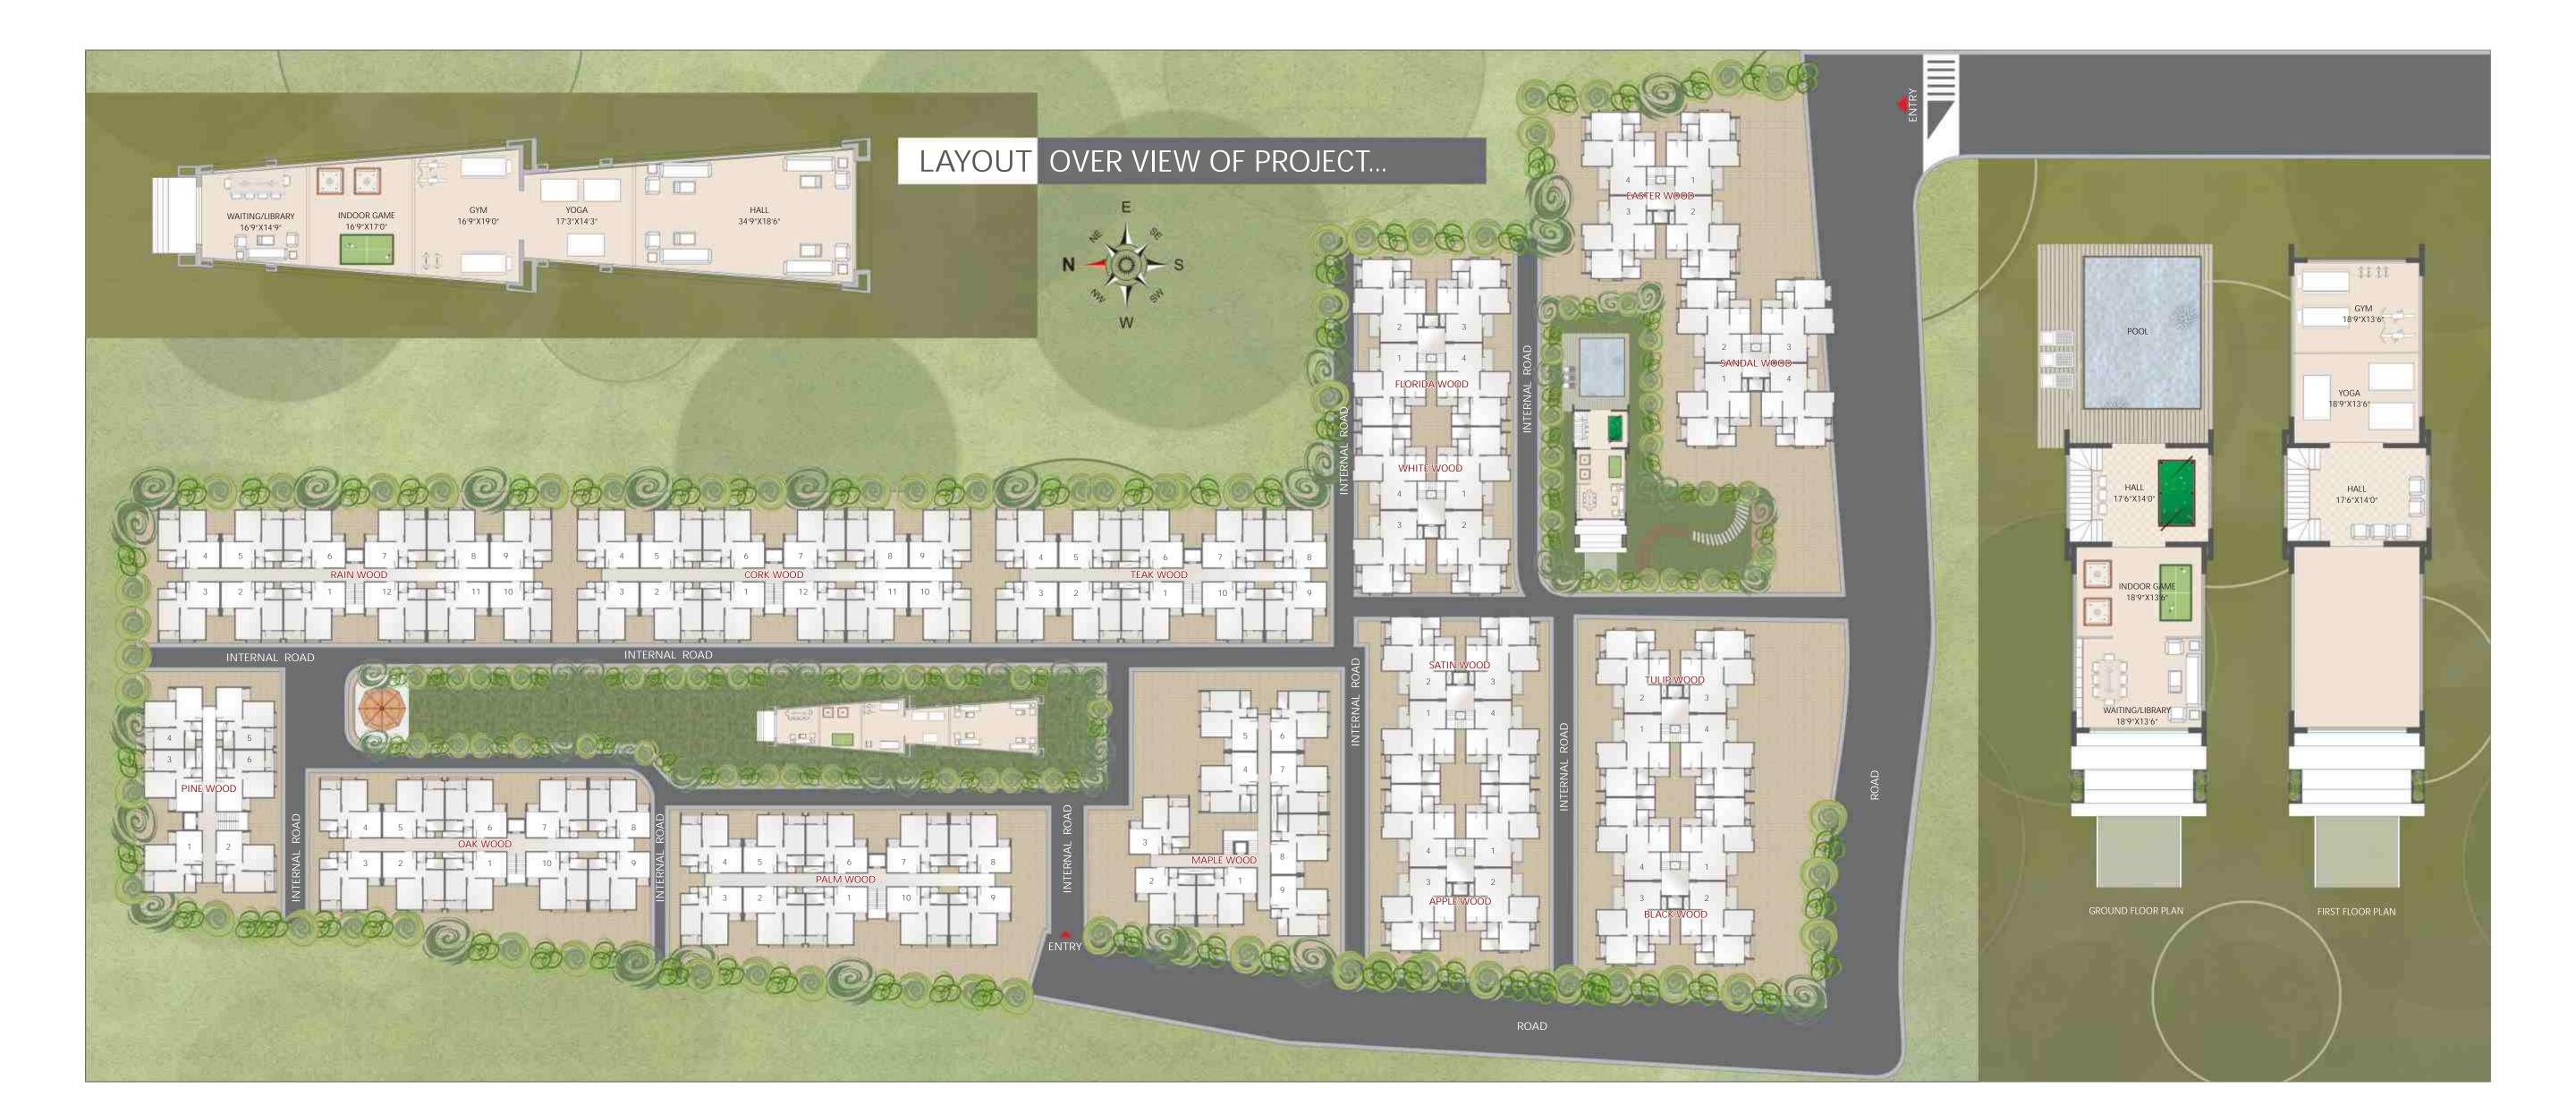

The most striking feature about this set-up, is its thematic nomenclature. Wherein each block has been given a distinct identity, to make it stand out from the rest.

And all the units are easily accessible by a well-developed vehicular path, running 'round the entire campus.

#### The Project

Spread over 6 acres, Parkwoods is a self-contained township offering a mix of 1BHK & 2 BHK Flats. Parkwoods shall truly be a colony of architecture, affluence and modern Utopian lifestyle that would always be cherished by its proud owners.

#### INVITATION TO LIVE A FULLER LIFE...

- Designer entrance gate with sound of water & it's unique water body.
- You & your family will be safe & secure through the 24 hour security
   & video door phone security system to each unit.
- Parkwoods' bus pickup point for easy access to all other areas of the city.
- RCC internal roads, paved sides, sitting benches, street lights & distinctive name of each tower speaks about whole campus beauty.
- Huge landscaped gardens to add touch of green to your every day.
- Tree plantation creates feel of nature & pleasant atmosphere for you.
- Senior citizen park, always blissful to your elder, to keep their evening enjoyable.
- Children play area with stylish toy gallery to boost entertainment of your kids.

- Modern club house will always be proved unique address due to it's amenities.
- Health is always priority to everyone's life which will be maintained in it's well equipped gym.
- A splash pool to add water fun to your children's routine.
- Library space helps to fulfill reader thrust & positivity creates in mind at yoga & meditation space.
- Jogging track gives you energetic morning as well as evening.
- Ample parking at ground floor for rest of your vehicle.
- Good quality elevator gives you easy access to your home.
- RO water purifier system to each unit for pure water.